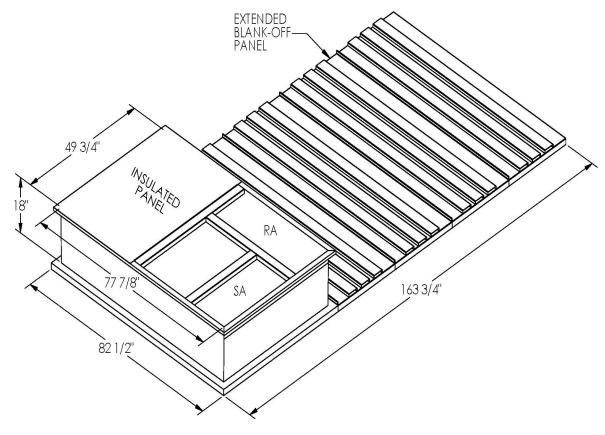

Part Number 2007761 (PERIMETER ONLY)

ONE PIECE WELDED CONSTRUCTION

FACTORY INSTALLED SUPPLY TRANSITIONS

FULLY INSULATED

**FEATURES** 

DESIGNED FOR EVEN WEIGHT DISTRIBUTION

FABRICATED OF HEAVY GAUGE G90 GALVANIZED STEEL

ALL WELDS SPRAYED WITH GALVANIZING COMPOUND

GASKET PROVIDED FOR UNIT TO ADAPTER SEALING

## CAMBRIDGEPORT STRONGLY RECOMMENDS CONFIRMING THE DIMENSIONS ON THIS SUBMITTAL

CURB ADAPTERS ARE BASED ON UNIT MANUFACTURERS STANDARD CURB DIMENSIONS.
CAMBRIDGEPORT CANNOT BE RESPONSIBLE FOR ANY DEVIATIONS FROM FACTORY DIMENSIONS OR INCORRECT MODEL NUMBERS.